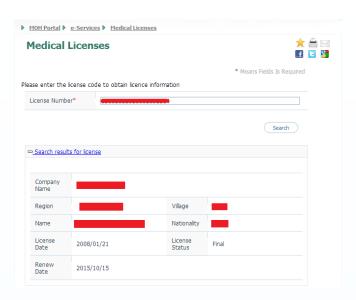

If the information entered by the user is correct, the search results will be displayed as in the figure below.

Figure 7: Medical Licenses for Individuals Search Results

Search results for medical licenses for individuals will be displayed as the above-mentioned table; including (Company Name –Region – Village - Name – Nationality – License Date – License Status – Renew Date).