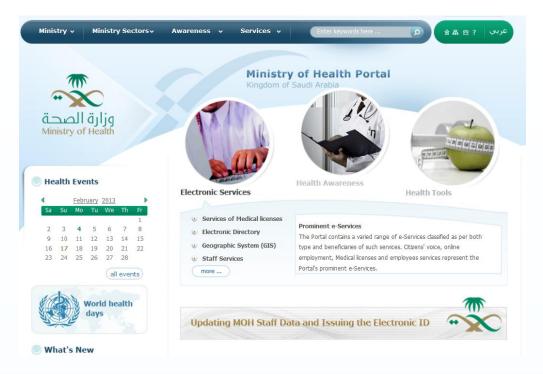

### **Medical Licenses for Individuals Service Access**

The user of MOH portal can inquire about medical licenses for individuals by accessing the portal via this link: http://www.moh.gov.sa/en/Pages/Default.aspx , in order to view the following screen:

Figure 1: Ministry of Health Portal Home Page

MOH portal homepage contains 4 main sections:

- 1. Ministry
- 2. Ministry Sectors
- 3. Awareness
- 4. Services

To access "Manpower Licensed for a Health Enterprise", click on <u>Services</u> at the homepage, where the list of services will be displayed as below: