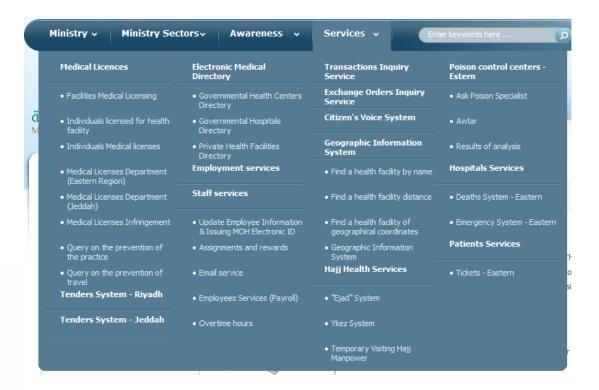

Figure Y: Services List

The previous figure shows that the Ministry offers many e-services for its beneficiaries, including:

- Medical Licenses services that include: "Facilities Medical Licensing, Individuals
  Licensed for Health Facility, Individuals Medical Licenses, Medical Licenses
  Department (Eastern Region), Medical Licenses Department (Jeddah), Medical Licenses
  Infringement, Query on the Prevention of the Practice, and Query on the Prevention of
  Travel"
- 2. Tenders System- Riyadh
- 3. Tenders System- Jeddah
- 4. Electronic Medical Directories that include: "Governmental Health Centers Directory, Governmental Hospitals Directory, and Private Health Facilities Directory"
- 5. Employment Services
- 6. Staff Services that include: "Update Employee Information & Issuing MOH Electronic ID Assignments, Assignments and Rewards, Email Service, Payroll, and Overtime Hours"
- 7. Transactions Inquiry Service
- 8. Exchange Orders Inquiry Service

#### 9. Citizen's Voice System

- 10. Geographic Information System that consists of: "Find a health facility by name, Find a health facility distance, Find a health facility of geographical coordinates, and geographical information system"
- 11. Hajj Health Services which consist of: "Ejad System, Ykez System, and Temporary Visiting Hajj Manpower"
- 12. Poison control centers Eastern, which includes: "Ask poison specialist, Awtar, and Results of analysis"
- 13. Hospital Services which include: "Deaths System- Eastern, and Emergency System Eastern"
- 14. Patient Services that include: "Tickets- Eastern"