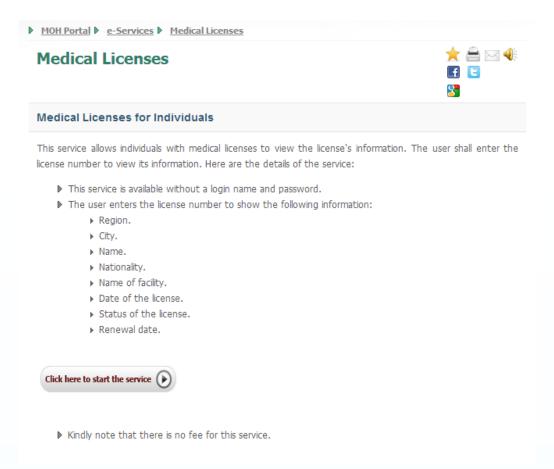

Figure ": Medical Licenses Services list

Figure £: Medical Licenses for Individuals

This service allows individuals with medical licenses to view their licenses' information. The user shall enter the license number to view its information.