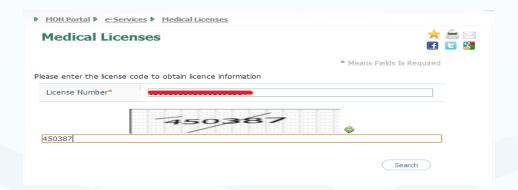

Click on "click here to start the service" to view the following screen:

وزارة الصحة Ministry of Health

Figure5: Medical Licenses for Individuals Service

The user should enter the license number, then click on "Search".