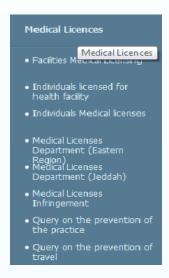

# **Medical Licenses for Individuals**

The user can access the "Medical Licenses for Individuals" through the portal's main page by choosing "e-Services", then clicking on "Medical Licenses for Individuals" from the Medical Licenses list of services as shown in the figure below.

Figure ": Medical Licenses Services list

Figure £: Medical Licenses for Individuals

This service allows individuals with medical licenses to view their licenses' information. The user shall enter the license number to view its information.